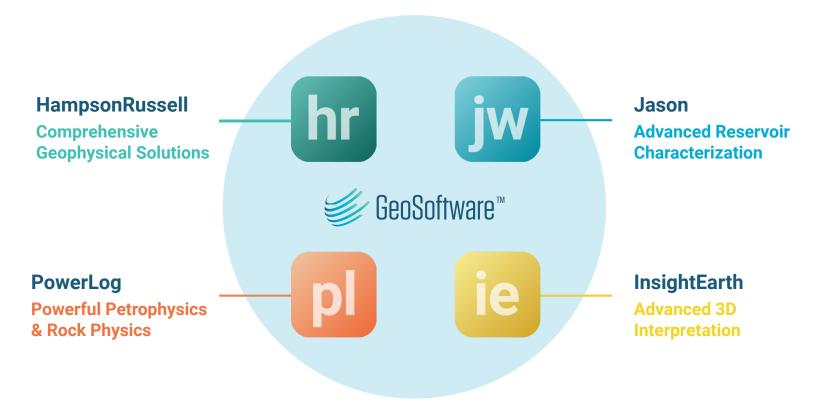

## HampsonRussell

GEOPHYSICAL INTERPRETATION TOOLS

HampsonRussell offers a fully integrated suite of world-class geophysical interpretation tools for reservoir characterization. Known for its ease-of-use, HampsonRussell makes sophisticated geophysical techniques accessible to all levels of geophysicists.

## PowerLog®

POWERFUL PETROPHYSICS & ROCK PHYSICS

**PowerLog** is the benchmark for petrophysics, rock physics, facies analysis and statistical mineralogy. As a multi-user, multi-well, multi-interpreter software, **PowerLog** is tuned for flexible petrophysical workflows.

#### **Jason**

ADVANCED SEISMIC RESERVOIR CHARACTERIZATION

**Jason**'s advanced seismic reservoir characterization workflows yield timely answers to mitigate risk. **Jason** technology supports critical decisions for geoscientists and engineers to optimize well productivity, field development and reservoir management.

## InsightEarth®

ADVANCED 3D INTERPRETATION

**InsightEarth** delivers advanced volume processing capabilities and the most accurate attribute definition. Leveraging your existing interpretation investments, InsightEarth improves performance across the entire workflow.

GeoSoftware helps reduce reservoir risk and uncertainty in seismic reservoir characterization, velocity modeling, advanced interpretation, petrophysics, rock physics, AVO and geological modeling. The GeoSoftware portfolio includes HampsonRussell, Jason, PowerLog, InsightEarth, and Services.